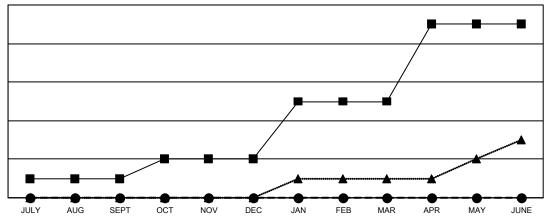

## GOALS AND ACTUAL NEW CLUBS CUMULATIVE

■ - CURRENT YEAR GOALS FOR NEW CLUBS

- CURRENT YEAR ACTUAL NEW CLUBS

▲ - LAST YEAR ACTUAL NEW CLUBS