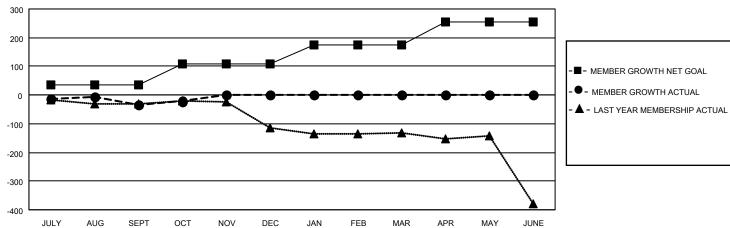

## GOALS AND ACTUAL MEMBERS CUMULATIVE

| DROPPED CLUBS: 4 |     | 30 CLUBS OF 178 ADDED 1 OR MORE | GENDER DISTRIBUTION                |                |     |
|------------------|-----|---------------------------------|------------------------------------|----------------|-----|
|                  |     | NEW MEMBERS                     | MALE                               | 2,862 (68.29%) |     |
| DROPPED MEMBERS  |     |                                 | FEMALE                             | 1,329 (31.71%) |     |
| DECEASED         | 9   | CLICK HERE FOR CUMULATIVE       | TOTAL FAMILY UNIT MEMBERS          |                | 719 |
| CLUB CANCELLED   | 0   | MEMBERSHIP DATA                 | FAMILY MEMBERS PAYING HALF<br>DUES |                | 377 |
| OTHER            | 112 |                                 |                                    |                |     |
| TOTAL            | 121 |                                 |                                    |                |     |